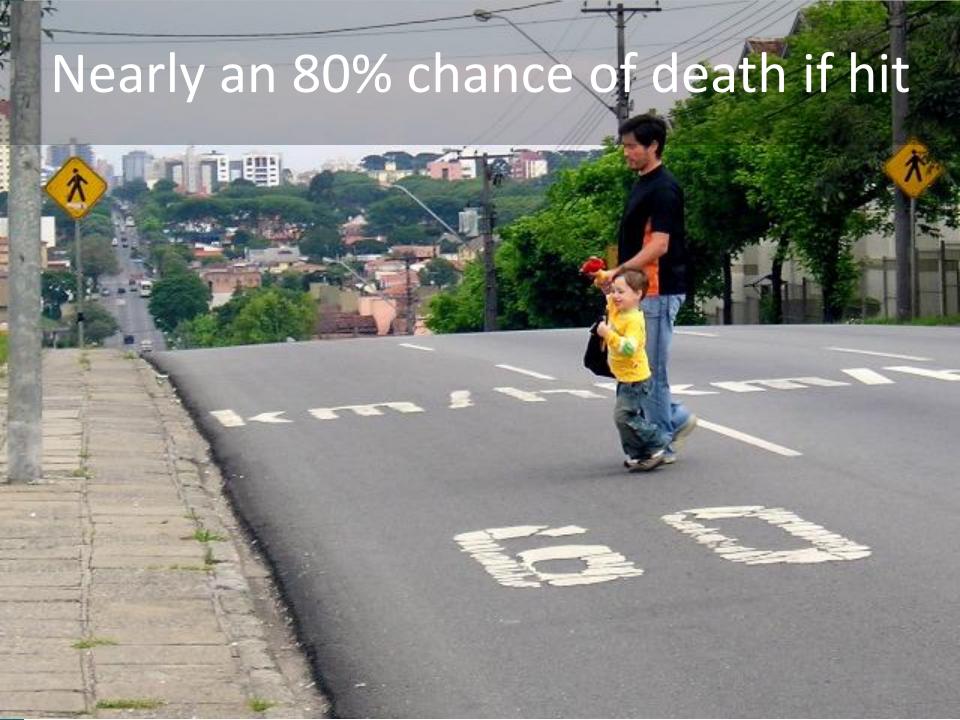

# **Design for Safety**

Pedestrians' chances of death if hit by a motor vehicle SOURCE: Killing Speed and Saving Lives, UK Department of Transportation