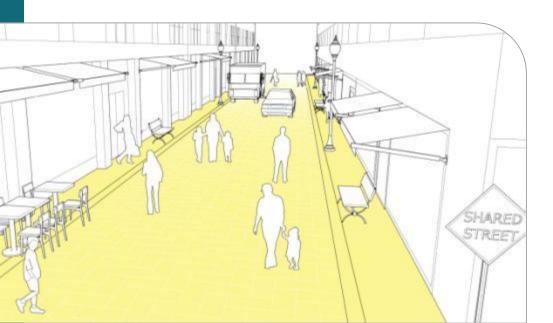

# **Streets can be Changed**

# Transforming an underused parking area: Pearl Street (Brooklyn)

#### Creating a seating area out of curb lane: Pearl Street (Manhattan)

## Expanding an iconic space: Union Square North (Manhattan)