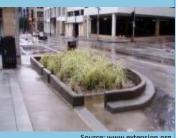

# Green Design Elements in Sustainable Streets

Plazas - Rain Gardens

Source: www.sfbetterstreets.org

Planter Strips – Swales, Rain Gardens, Trees

Curb
Extensions –
Rain Gardens

Linked Tree
Wells/Curbed
Planters

Parking Lane –
Permeable
Paving, Rain
Gardens