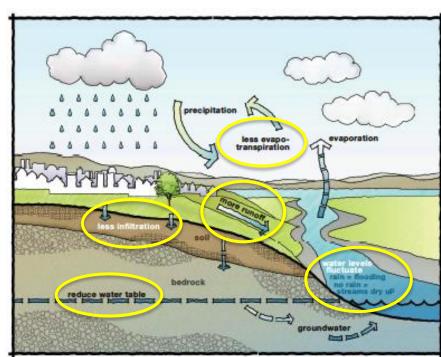

#### **Streets and Water Flow**

- Concentrated flow
- Increased flow volume
- Relationship to flooding