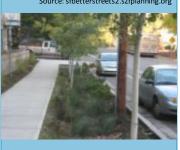

# Green Design Elements in Sustainable Streets

Plazas - Rain Gardens

Source: www.sfbetterstreets.org

Planter Strips – Swales, Rain Gardens, Trees

Curb
Extensions –
Rain Gardens

Linked Tree
Wells/Curbed
Planters

Parking Lane –
Permeable
Paving, Rain
Gardens