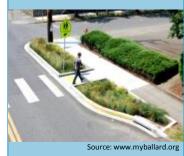

# Green Design Elements in Sustainable Streets

Plazas - Rain Gardens

Source: www.sfbetterstreets.org

Planter Strips – Swales, Rain Gardens, Trees

Curb
Extensions –
Rain Gardens

Linked Tree
Wells/Curbed
Planters

Parking Lane –
Permeable
Paving, Rain
Gardens