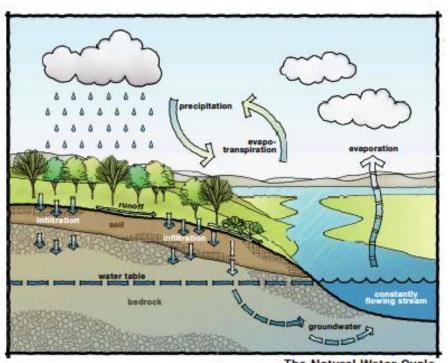

4%

Median household income:

\$78,523



Tree-cover rating:

48%

Median household income:

\$36,250

## Expanding an iconic space: Union Square North (Manhattan)



# Transforming an underused parking area: Pearl Street (Brooklyn)



#### Creating a seating area out of curb lane: Pearl Street (Manhattan)





# **Streets can be Changed**

















# **Design for Safety**







Pedestrians' chances of death if hit by a motor vehicle SOURCE: Killing Speed and Saving Lives, UK Department of Transportation







# **15 MPH**





# **25 MPH**



# **30 MPH**



## **Speed vs Lane Width**



#### 3 MPH Reduction in Speed =

- 15% fewer collisions
- 10% fewer pedestrian deaths
- 20% fewer pedestrian serious injuries



# **Streets are Ecosystems**



#### **Urban Stormwater Issues**







The Urban Water Cycle

#### **Streets and Water Flow**



- Concentrated flow
- Increased flow volume
- Relationship to flooding

# Green Design Elements in Sustainable Streets

Plazas - Rain Gardens



Source: www.sfbetterstreets.org

Planter Strips – Swales, Rain Gardens, Trees





Curb
Extensions –
Rain Gardens





Linked Tree
Wells/Curbed
Planters





Parking Lane –
Permeable
Paving, Rain
Gardens





#### **Green Streets**



# **Green Streets**





# **Act Now!**