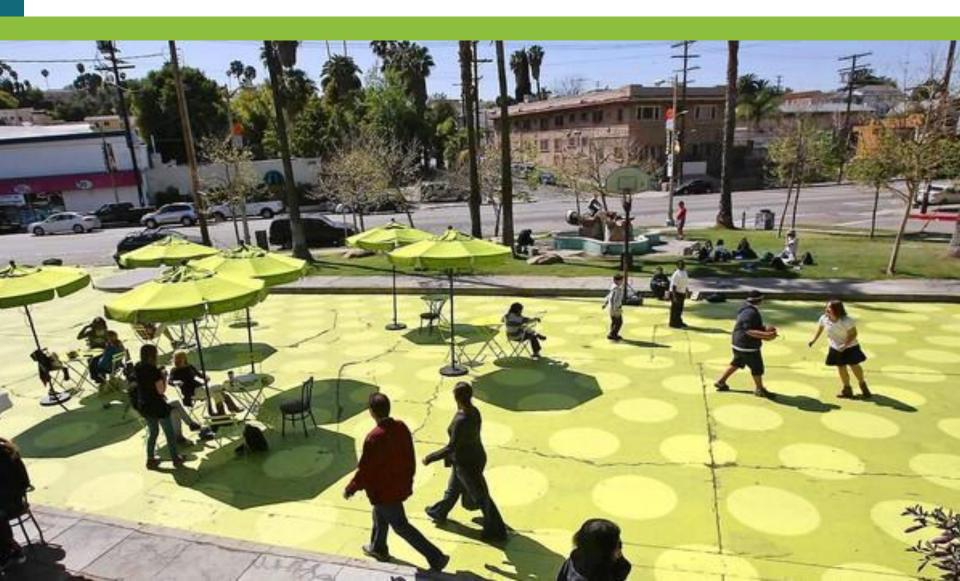

UK Department of Transportation







# **15 MPH**





# **25 MPH**



# **30 MPH**



## **Speed vs Lane Width**



#### 3 MPH Reduction in Speed =

- 15% fewer collisions
- 10% fewer pedestrian deaths
- 20% fewer pedestrian serious injuries



# **Streets are Ecosystems**



#### **Urban Stormwater Issues**







The Urban Water Cycle

#### **Streets and Water Flow**



- Concentrated flow
- Increased flow volume
- Relationship to flooding

# Green Design Elements in Sustainable Streets

Plazas - Rain Gardens



Source: www.sfbetterstreets.org

Planter Strips – Swales, Rain Gardens, Trees





Curb
Extensions –
Rain Gardens





Linked Tree
Wells/Curbed
Planters





Parking Lane –
Permeable
Paving, Rain
Gardens





#### **Green Streets**



# **Green Streets**





# **Act Now!**