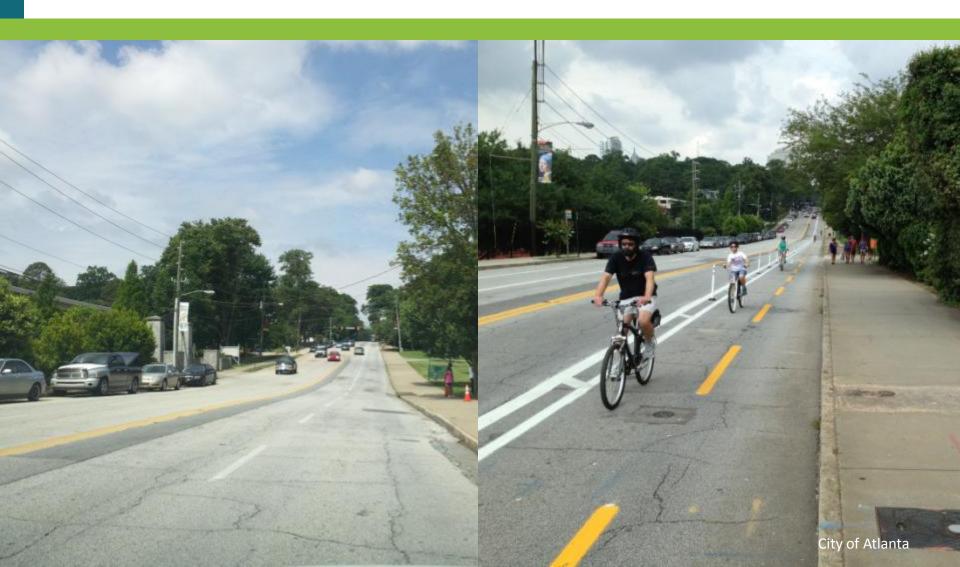

# **Design for Safety**

Pedestrians' chances of death if hit by a motor vehicle SOURCE: Killing Speed and Saving Lives, UK Department of Transportation

## **Speed vs Lane Width**