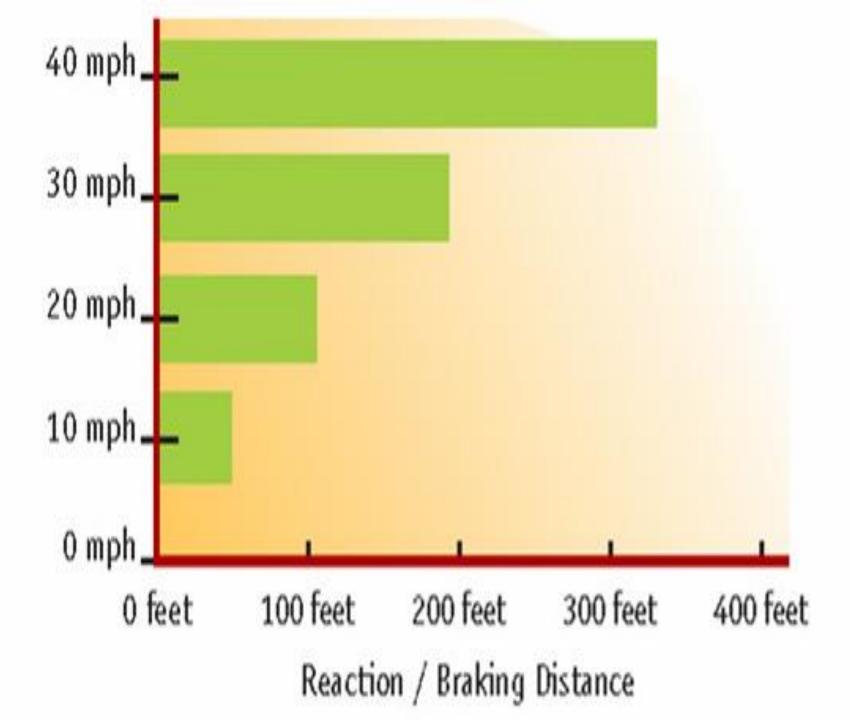

# **Design for Safety**

Pedestrians' chances of death if hit by a motor vehicle SOURCE: Killing Speed and Saving Lives, UK Department of Transportation