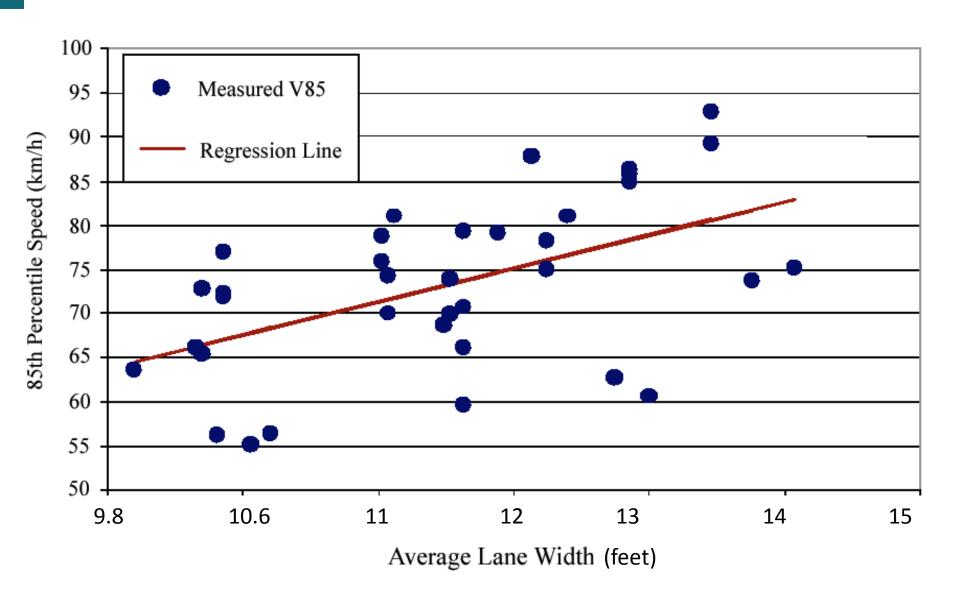

#### It's not sustainable if it's not beautiful





#### **Great Streets are Great for Business**





Tree-cover rating:

81%

Median household income:

\$205,750



Tree-cover rating:

64%

Median household income:

\$78,523



Tree-cover rating:

48%

Median household income:

\$36,250

## Expanding an iconic space: Union Square North (Manhattan)



# Transforming an underused parking area: Pearl Street (Brooklyn)



#### Creating a seating area out of curb lane: Pearl Street (Manhattan)





# **Streets can be Changed**

















# **Design for Safety**







Pedestrians' chances of death if hit by a motor vehicle SOURCE: Killing Speed and Saving Lives, UK Department of Transportation







# **15 MPH**





# **25 MPH**



# **30 MPH**



## **Speed vs Lane Width**



#### 3 MPH Reduction in Speed =

- 15% fewer collisions
- 10% fewer pedestrian deaths
- 20% fewer pedestrian serious injuries



# **Streets are Ecosystems**



#### **Urban Stormwater Issues**







The Urban Water Cycle

#### **Streets and Water Flow**



- Concentrated flow
- Increased flow volume
- Relationship to flooding

# Green Design Elements in Sustainable Streets

Plazas - Rain Gardens



Source: www.sfbetterstreets.org

Planter Strips – Swales, Rain Gardens, Trees





Curb
Extensions –
Rain Gardens





Linked Tree
Wells/Curbed
Planters





Parking Lane –
Permeable
Paving, Rain
Gardens





#### **Green Streets**



# **Green Streets**





# **Act Now!**