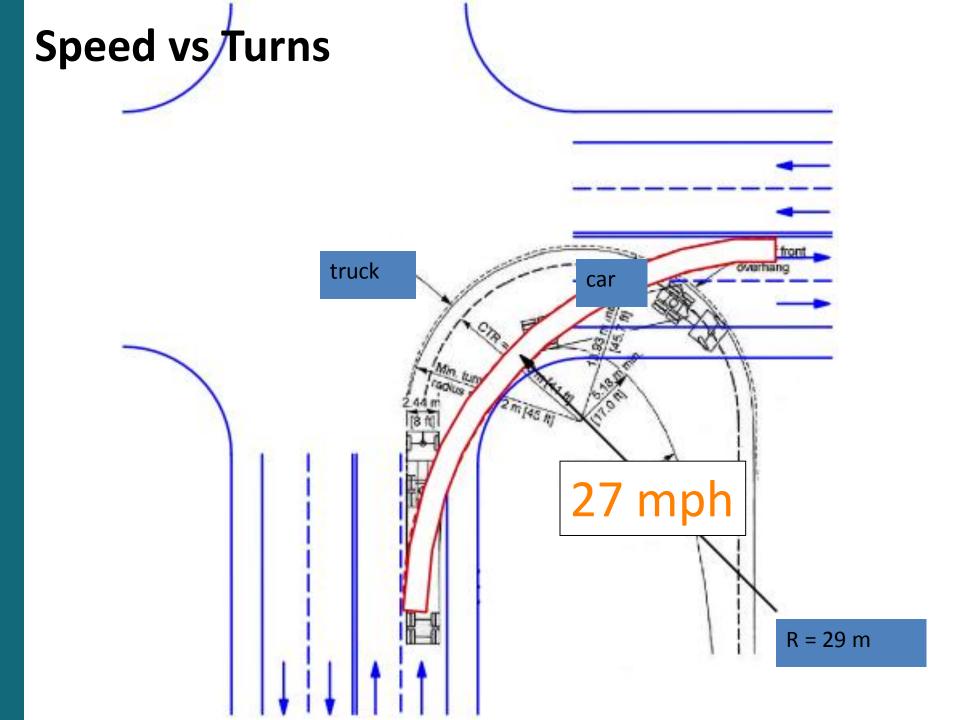

#### The Urban Street Design Guide







# **Streets Are Public Spaces**







#### It's not sustainable if it's not beautiful





#### **Great Streets are Great for Business**





Tree-cover rating:

81%

Median household income:

\$205,750



Tree-cover rating:

64%

Median household income:

\$78,523



Tree-cover rating:

48%

Median household income:

\$36,250

## Expanding an iconic space: Union Square North (Manhattan)



# Transforming an underused parking area: Pearl Street (Brooklyn)



#### Creating a seating area out of curb lane: Pearl Street (Manhattan)





# **Streets can be Changed**

















# **Design for Safety**







Pedestrians' chances of death if hit by a motor vehicle SOURCE: Killing Speed and Saving Lives, UK Department of Transportation







# **15 MPH**





# **25 MPH**



# **30 MPH**



## **Speed vs Lane Width**



#### 3 MPH Reduction in Speed =

- 15% fewer collisions
- 10% fewer pedestrian deaths
- 20% fewer pedestrian serious injuries



# **Streets are Ecosystems**



#### **Urban Stormwater Issues**







The Urban Water Cycle

#### **Streets and Water Flow**



- Concentrated flow
- Increased flow volume
- Relationship to flooding

# Green Design Elements in Sustainable Streets

Plazas - Rain Gardens



Source: www.sfbetterstreets.org

Planter Strips – Swales, Rain Gardens, Trees





Curb
Extensions –
Rain Gardens





Linked Tree
Wells/Curbed
Planters





Parking Lane –
Permeable
Paving, Rain
Gardens





#### **Green Streets**



# **Green Streets**





# **Act Now!**