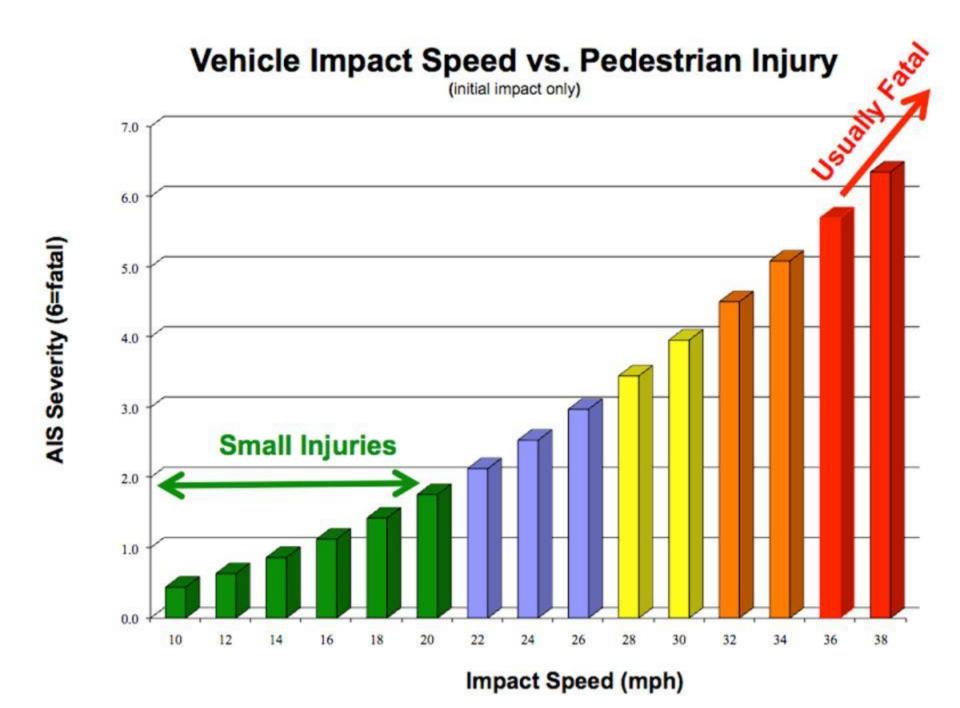

# **Design for Safety**

Pedestrians' chances of death if hit by a motor vehicle SOURCE: Killing Speed and Saving Lives, UK Department of Transportation