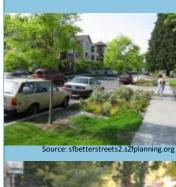

# Green Design Elements in Sustainable Streets

Plazas - Rain Gardens

Source: www.sfbetterstreets.org

Planter Strips – Swales, Rain Gardens, Trees

Curb
Extensions –
Rain Gardens

Linked Tree
Wells/Curbed
Planters