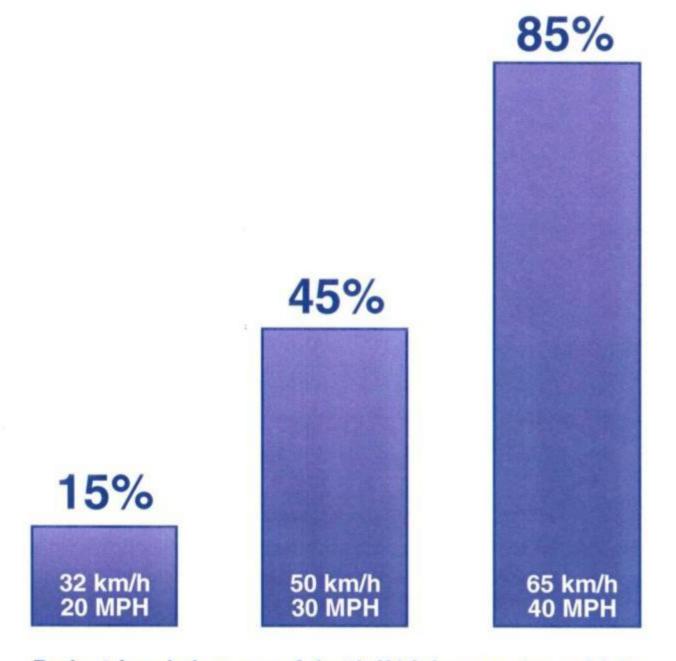

# **Design for Safety**

Pedestrians' chances of death if hit by a motor vehicle SOURCE: Killing Speed and Saving Lives, UK Department of Transportation