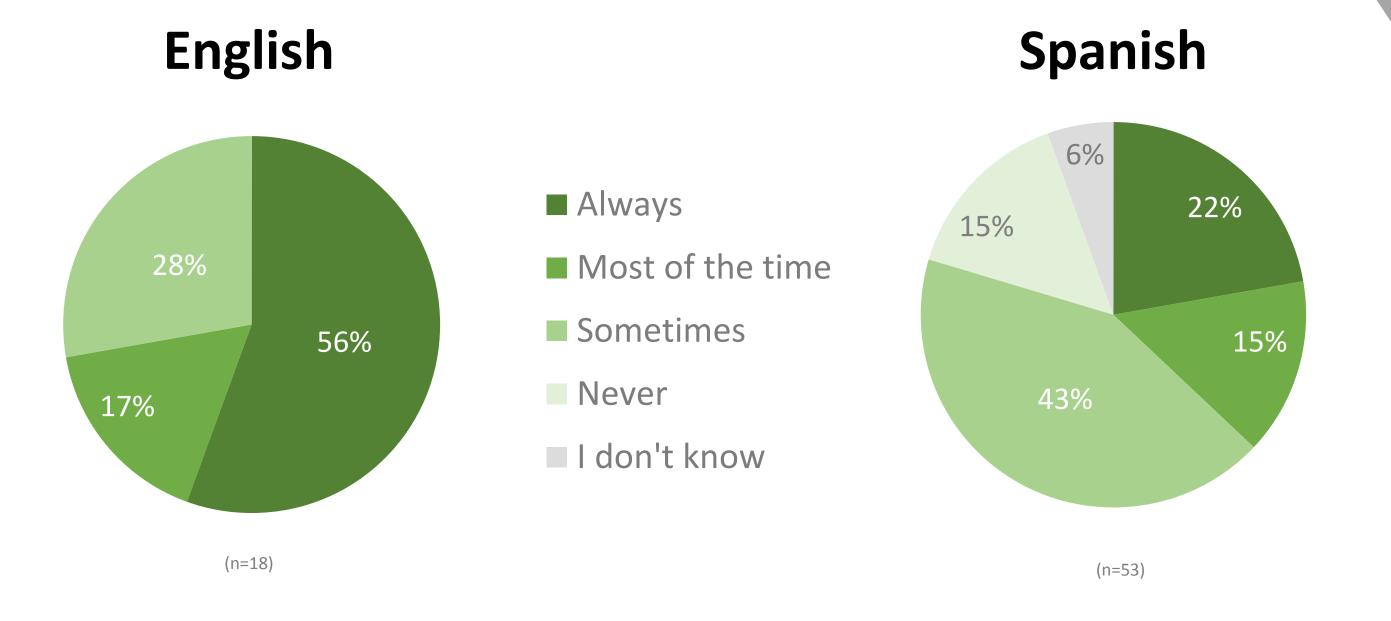

## What did youth + parents/caregivers in NFO-RWC say?

How often is this statement true? "I am involved in a school, faith, or other group where I feel cared for and valued."

Responses for parents and caregivers who completed the survey in:

15% of parents/caregivers who took the survey in Spanish reported they are never involved in a group where they feel cared for and valued — while none of the parents/caregivers who took the survey in English reported this.