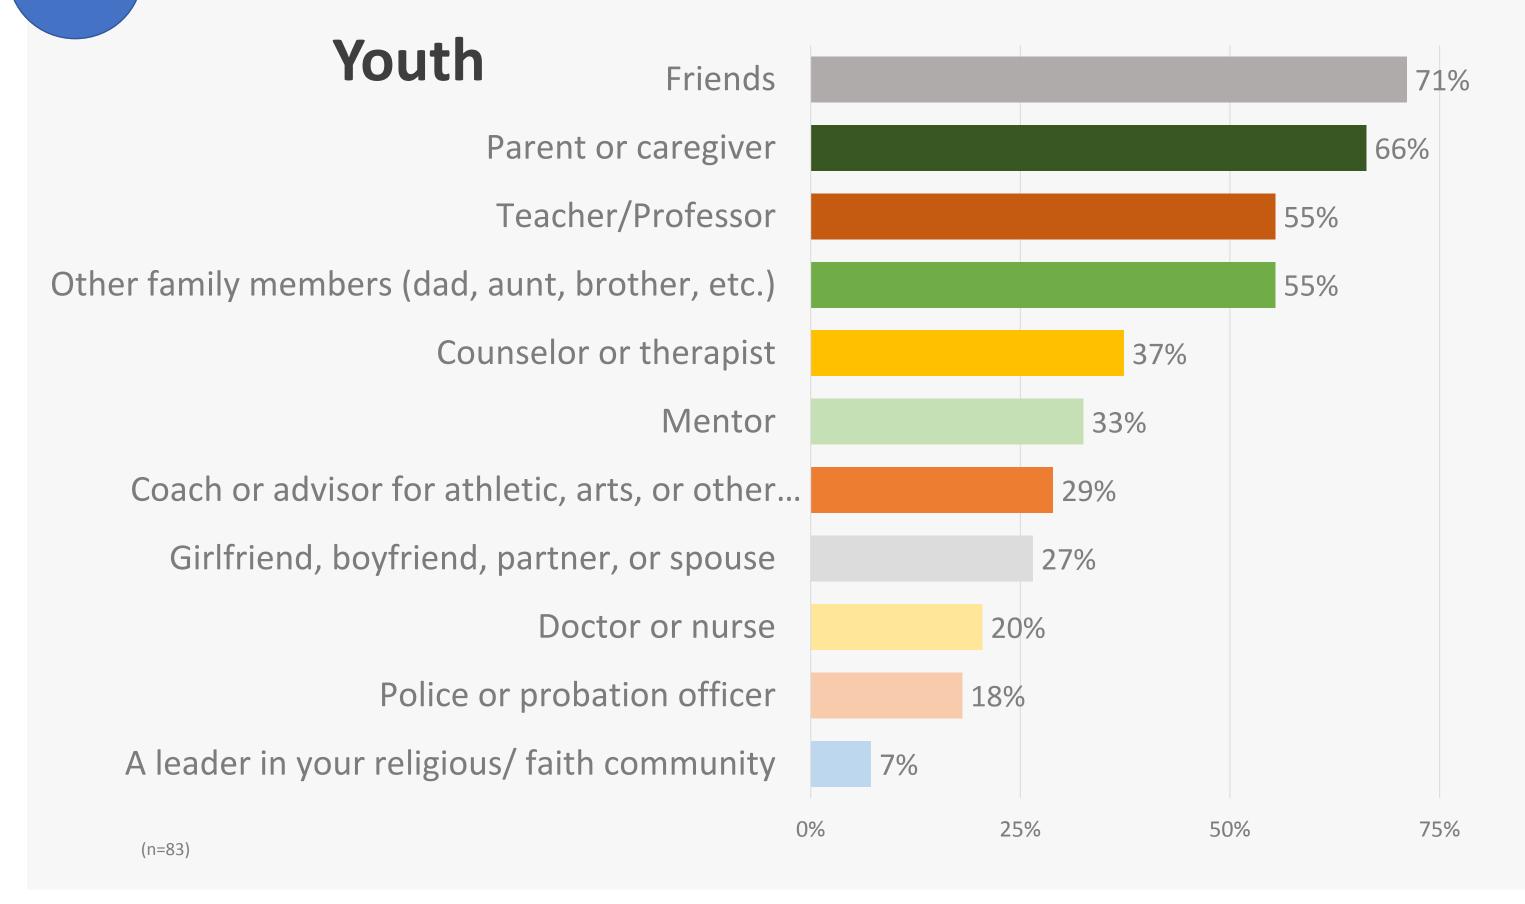

## What kinds of people are you most likely to ask or go to for help or information (if any)?