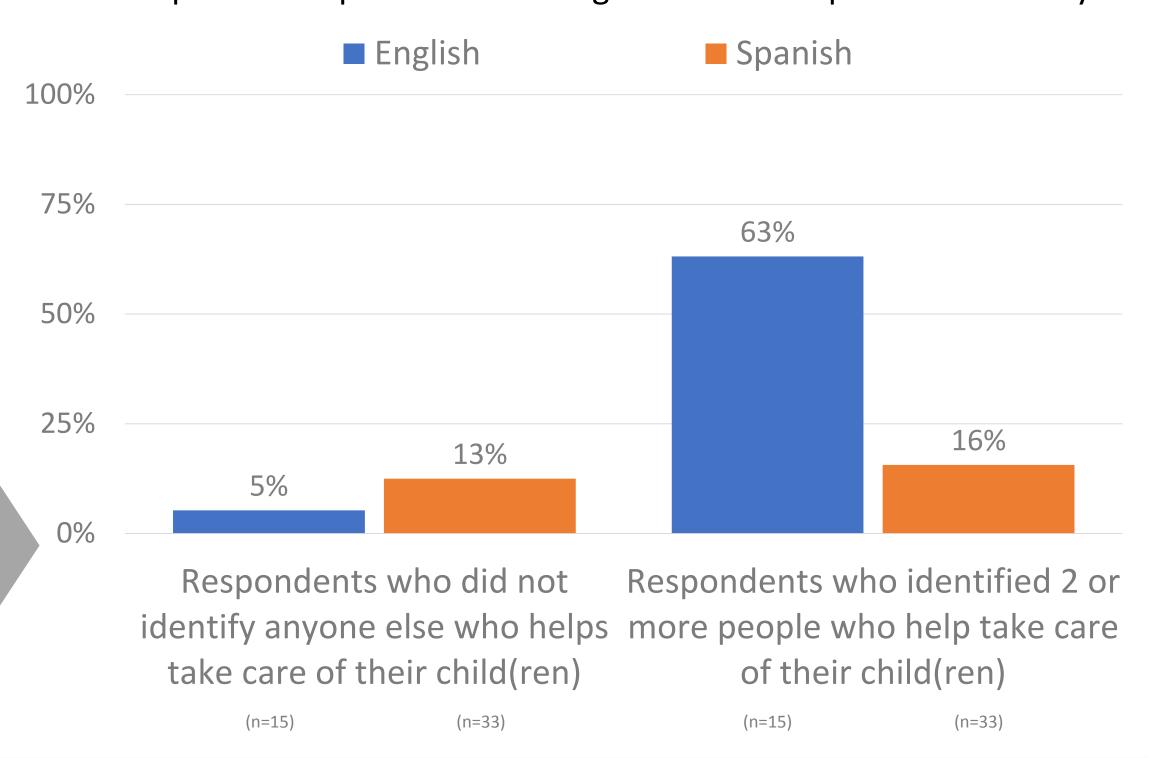

Parents/caregivers who took the survey in English were nearly
4 times as likely as those who took the survey in Spanish to identify at least 2 people who help them care for their children.

## Reported Support for Parents and Caregivers

Responses for parents and caregivers who completed the survey in: