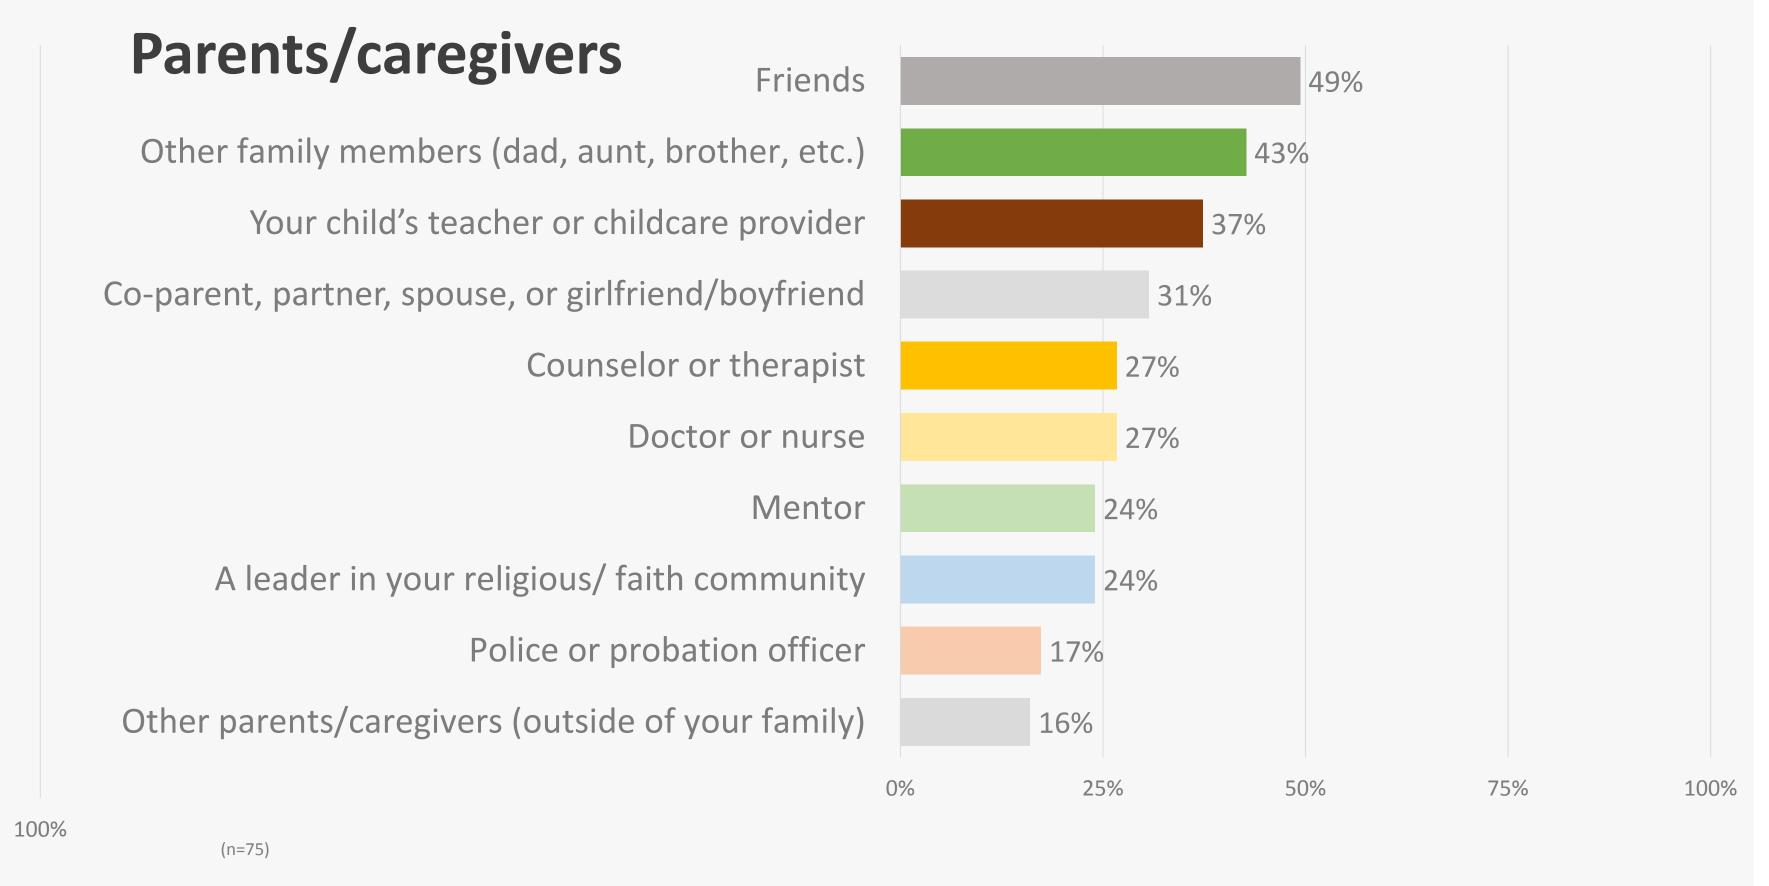

## What kinds of people are you most likely to ask or go to for help or information (if any)?